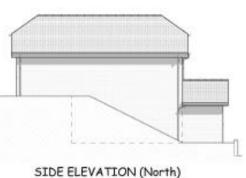

# 20/01613/FUL

Land To The North Of 12 Crabbs Cross Lane, Redditch, Worcestershire

Erection of 3 two storey dwellings.

**Recommendation: Granted** 







#### **Location Plan and Aerial View**











### **Proposed Site Plan**









# Plot 1



SIDE ELEVATION (South)



REAR ELEVATION (West)



STOC CECANIZOIA (IADI III)



GROUND FLOOR PLAN







## Plot 2



FRONT ELEVATION (East)



#### SIDE ELEVATION (South)



REAR ELEVATION (West)



SIDE ELEVATION (North)











# Plot 3









FRONT ELEVATION (East)

SIDE ELEVATION (South)

REAR ELEVATION (West)











#### **Cross Sections**









#### **Cross Sections**





SECTION A:A

# **Site Photos**



# **Site Photos**









#### **Site access**