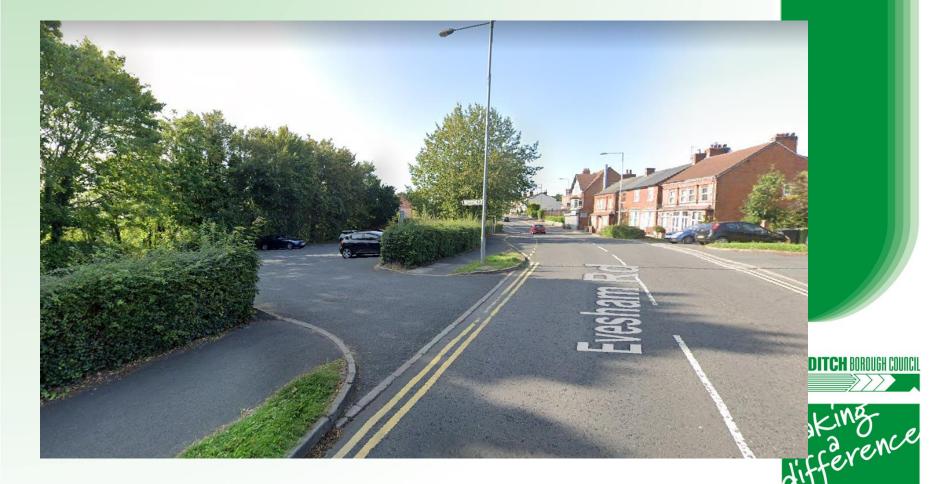

# 20/01613/FUL

Land To The North Of 12 Crabbs Cross Lane, Redditch, Worcestershire

Erection of 3 two storey dwellings.

**Recommendation: Granted** 







#### **Location Plan and Aerial View**











### **Proposed Site Plan**









# Plot 1



SIDE ELEVATION (South)



REAR ELEVATION (West)



STOC CECANIZOIA (IADI III)



GROUND FLOOR PLAN







## Plot 2



FRONT ELEVATION (East)



#### SIDE ELEVATION (South)



REAR ELEVATION (West)



SIDE ELEVATION (North)











# Plot 3









FRONT ELEVATION (East)

SIDE ELEVATION (South)

REAR ELEVATION (West)











#### **Cross Sections**









#### **Cross Sections**





SECTION A:A

# **Site Photos**



# **Site Photos**









#### **Site access**