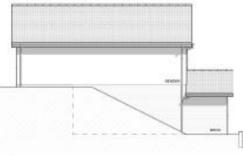

# 20/01613/FUL

Land To The North Of 12 Crabbs Cross Lane, Redditch, Worcestershire

Erection of 3 two storey dwellings.

**Recommendation: Granted** 







#### **Location Plan and Aerial View**











### **Proposed Site Plan**









# Plot 1



SIDE ELEVATION (South)



REAR ELEVATION (West)



STOC CECANIZOIA (IADI III)



GROUND FLOOR PLAN







## Plot 2



FRONT ELEVATION (East)



#### SIDE ELEVATION (South)



REAR ELEVATION (West)



SIDE ELEVATION (North)











# Plot 3









FRONT ELEVATION (East)

SIDE ELEVATION (South)

REAR ELEVATION (West)











#### **Cross Sections**









#### **Cross Sections**





SECTION A:A

# **Site Photos**



# **Site Photos**









#### **Site access**