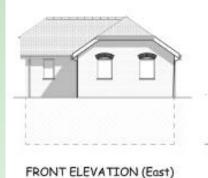

# 20/01613/FUL

Land To The North Of 12 Crabbs Cross Lane, Redditch, Worcestershire

Erection of 3 two storey dwellings.

**Recommendation: Granted** 







#### **Location Plan and Aerial View**











### **Proposed Site Plan**









# Plot 1



SIDE ELEVATION (South)



REAR ELEVATION (West)



STOC CECANIZOIA (IADI III)



GROUND FLOOR PLAN







## Plot 2



FRONT ELEVATION (East)



#### SIDE ELEVATION (South)



REAR ELEVATION (West)



SIDE ELEVATION (North)











# Plot 3









FRONT ELEVATION (East)

SIDE ELEVATION (South)

REAR ELEVATION (West)











#### **Cross Sections**









#### **Cross Sections**





SECTION A:A

# **Site Photos**



# **Site Photos**









#### **Site access**