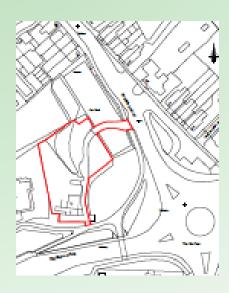

# 20/01613/FUL

Land To The North Of 12 Crabbs Cross Lane, Redditch, Worcestershire

Erection of 3 two storey dwellings.

**Recommendation: Granted** 







#### **Location Plan and Aerial View**











### **Proposed Site Plan**









# Plot 1



SIDE ELEVATION (South)



REAR ELEVATION (West)



STOC CECANIZOIA (IADI III)



GROUND FLOOR PLAN







## Plot 2



FRONT ELEVATION (East)



#### SIDE ELEVATION (South)



REAR ELEVATION (West)



SIDE ELEVATION (North)











# Plot 3









FRONT ELEVATION (East)

SIDE ELEVATION (South)

REAR ELEVATION (West)











#### **Cross Sections**









#### **Cross Sections**





SECTION A:A

# **Site Photos**



# **Site Photos**









#### **Site access**