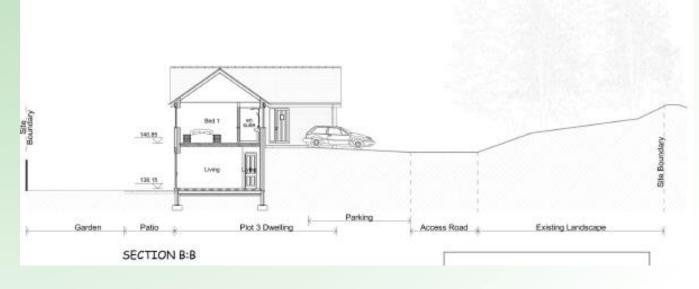

# 20/01613/FUL

Land To The North Of 12 Crabbs Cross Lane, Redditch, Worcestershire

Erection of 3 two storey dwellings.

**Recommendation: Granted** 







#### **Location Plan and Aerial View**











### **Proposed Site Plan**









# Plot 1



SIDE ELEVATION (South)



REAR ELEVATION (West)



STOC CECANIZOIA (IADI III)



GROUND FLOOR PLAN







## Plot 2



FRONT ELEVATION (East)



#### SIDE ELEVATION (South)



REAR ELEVATION (West)



SIDE ELEVATION (North)











# Plot 3









FRONT ELEVATION (East)

SIDE ELEVATION (South)

REAR ELEVATION (West)











#### **Cross Sections**









#### **Cross Sections**





SECTION A:A

# **Site Photos**



# **Site Photos**









#### **Site access**