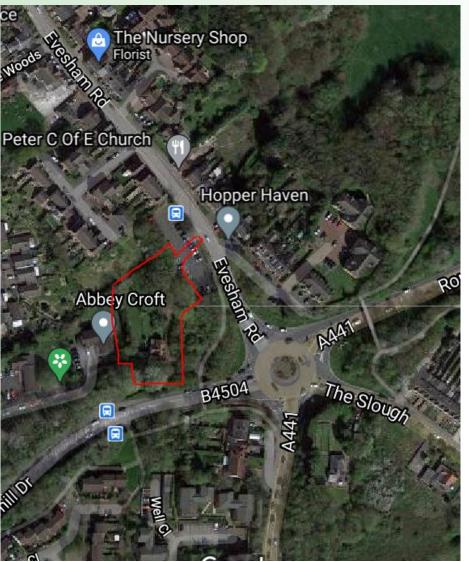

# 20/01613/FUL

Land To The North Of 12 Crabbs Cross Lane, Redditch, Worcestershire

Erection of 3 two storey dwellings.

**Recommendation: Granted** 







#### **Location Plan and Aerial View**











### **Proposed Site Plan**









# Plot 1



SIDE ELEVATION (South)



REAR ELEVATION (West)



STOC CECANIZOIA (IADI III)



GROUND FLOOR PLAN







## Plot 2



FRONT ELEVATION (East)



#### SIDE ELEVATION (South)



REAR ELEVATION (West)



SIDE ELEVATION (North)











# Plot 3









FRONT ELEVATION (East)

SIDE ELEVATION (South)

REAR ELEVATION (West)











#### **Cross Sections**









#### **Cross Sections**





SECTION A:A

# **Site Photos**



# **Site Photos**









#### **Site access**