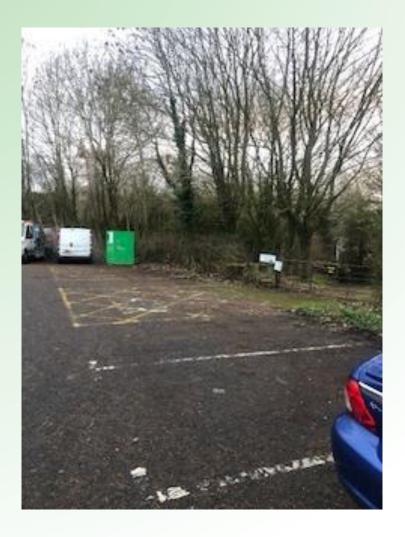

# 20/01613/FUL

Land To The North Of 12 Crabbs Cross Lane, Redditch, Worcestershire

Erection of 3 two storey dwellings.

**Recommendation: Granted** 







#### **Location Plan and Aerial View**











### **Proposed Site Plan**









# Plot 1



SIDE ELEVATION (South)



REAR ELEVATION (West)



STOC CECANIZOIA (IADI III)



GROUND FLOOR PLAN







## Plot 2



FRONT ELEVATION (East)



#### SIDE ELEVATION (South)



REAR ELEVATION (West)



SIDE ELEVATION (North)











# Plot 3









FRONT ELEVATION (East)

SIDE ELEVATION (South)

REAR ELEVATION (West)











#### **Cross Sections**









#### **Cross Sections**





SECTION A:A

# **Site Photos**



# **Site Photos**









#### **Site access**