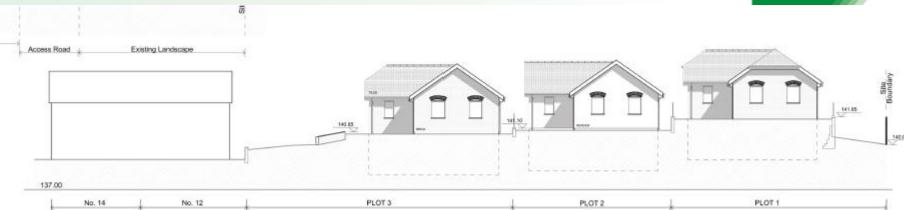

# 20/01613/FUL

Land To The North Of 12 Crabbs Cross Lane, Redditch, Worcestershire

Erection of 3 two storey dwellings.

**Recommendation: Granted** 







#### **Location Plan and Aerial View**











### **Proposed Site Plan**









# Plot 1



SIDE ELEVATION (South)



REAR ELEVATION (West)



STOC CECANIZOIA (IADI III)



GROUND FLOOR PLAN







## Plot 2



FRONT ELEVATION (East)



#### SIDE ELEVATION (South)



REAR ELEVATION (West)



SIDE ELEVATION (North)











# Plot 3









FRONT ELEVATION (East)

SIDE ELEVATION (South)

REAR ELEVATION (West)











#### **Cross Sections**









#### **Cross Sections**





SECTION A:A

# **Site Photos**



# **Site Photos**









#### **Site access**