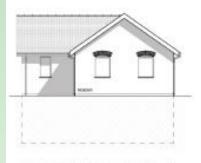

# 20/01613/FUL

Land To The North Of 12 Crabbs Cross Lane, Redditch, Worcestershire

Erection of 3 two storey dwellings.

**Recommendation: Granted** 







#### **Location Plan and Aerial View**











### **Proposed Site Plan**









# Plot 1



SIDE ELEVATION (South)



REAR ELEVATION (West)



STOC CECANIZOIA (IADI III)



GROUND FLOOR PLAN







## Plot 2



FRONT ELEVATION (East)



#### SIDE ELEVATION (South)



REAR ELEVATION (West)



SIDE ELEVATION (North)











# Plot 3









FRONT ELEVATION (East)

SIDE ELEVATION (South)

REAR ELEVATION (West)











#### **Cross Sections**









#### **Cross Sections**





SECTION A:A

# **Site Photos**



# **Site Photos**









#### **Site access**