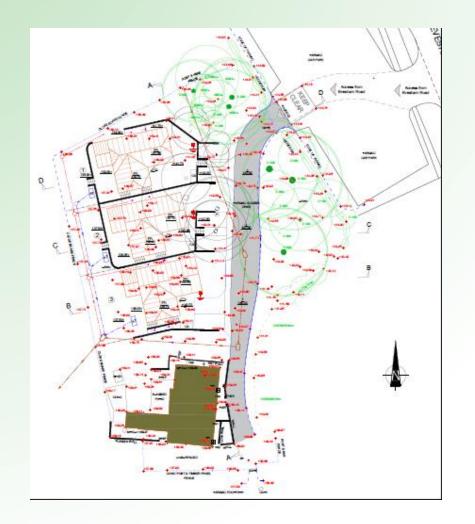

# 20/01613/FUL

Land To The North Of 12 Crabbs Cross Lane, Redditch, Worcestershire

Erection of 3 two storey dwellings.

**Recommendation: Granted** 







#### **Location Plan and Aerial View**











### **Proposed Site Plan**









# Plot 1



SIDE ELEVATION (South)



REAR ELEVATION (West)



STOC CECANIZOIA (IADI III)



GROUND FLOOR PLAN







## Plot 2



FRONT ELEVATION (East)



#### SIDE ELEVATION (South)



REAR ELEVATION (West)



SIDE ELEVATION (North)











# Plot 3









FRONT ELEVATION (East)

SIDE ELEVATION (South)

REAR ELEVATION (West)











#### **Cross Sections**









#### **Cross Sections**





SECTION A:A

# **Site Photos**



# **Site Photos**









#### **Site access**