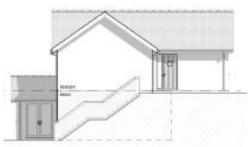

# 20/01613/FUL

Land To The North Of 12 Crabbs Cross Lane, Redditch, Worcestershire

Erection of 3 two storey dwellings.

**Recommendation: Granted** 







#### **Location Plan and Aerial View**











### **Proposed Site Plan**









# Plot 1



SIDE ELEVATION (South)



REAR ELEVATION (West)



STOC CECANIZOIA (IADI III)



GROUND FLOOR PLAN







## Plot 2



FRONT ELEVATION (East)



#### SIDE ELEVATION (South)



REAR ELEVATION (West)



SIDE ELEVATION (North)











# Plot 3









FRONT ELEVATION (East)

SIDE ELEVATION (South)

REAR ELEVATION (West)











#### **Cross Sections**









#### **Cross Sections**





SECTION A:A

# **Site Photos**



# **Site Photos**









#### **Site access**