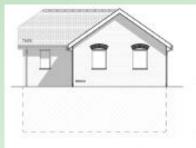

# 20/01613/FUL

Land To The North Of 12 Crabbs Cross Lane, Redditch, Worcestershire

Erection of 3 two storey dwellings.

**Recommendation: Granted** 







#### **Location Plan and Aerial View**











### **Proposed Site Plan**









# Plot 1



SIDE ELEVATION (South)



REAR ELEVATION (West)



STOC CECANIZOIA (IADI III)



GROUND FLOOR PLAN







## Plot 2



FRONT ELEVATION (East)



#### SIDE ELEVATION (South)



REAR ELEVATION (West)



SIDE ELEVATION (North)











# Plot 3









FRONT ELEVATION (East)

SIDE ELEVATION (South)

REAR ELEVATION (West)











#### **Cross Sections**









#### **Cross Sections**





SECTION A:A

# **Site Photos**



# **Site Photos**









#### **Site access**