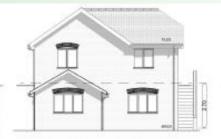

# 20/01613/FUL

Land To The North Of 12 Crabbs Cross Lane, Redditch, Worcestershire

Erection of 3 two storey dwellings.

**Recommendation: Granted** 







#### **Location Plan and Aerial View**











### **Proposed Site Plan**









# Plot 1



SIDE ELEVATION (South)



REAR ELEVATION (West)



STOC CECANIZOIA (IADI III)



GROUND FLOOR PLAN







## Plot 2



FRONT ELEVATION (East)



#### SIDE ELEVATION (South)



REAR ELEVATION (West)



SIDE ELEVATION (North)











# Plot 3









FRONT ELEVATION (East)

SIDE ELEVATION (South)

REAR ELEVATION (West)











#### **Cross Sections**









#### **Cross Sections**





SECTION A:A

# **Site Photos**



# **Site Photos**









#### **Site access**