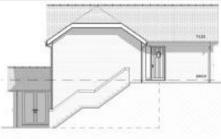

# 20/01613/FUL

Land To The North Of 12 Crabbs Cross Lane, Redditch, Worcestershire

Erection of 3 two storey dwellings.

**Recommendation: Granted** 







#### **Location Plan and Aerial View**











### **Proposed Site Plan**









# Plot 1



SIDE ELEVATION (South)



REAR ELEVATION (West)



STOC CECANIZOIA (IADI III)



GROUND FLOOR PLAN







## Plot 2



FRONT ELEVATION (East)



#### SIDE ELEVATION (South)



REAR ELEVATION (West)



SIDE ELEVATION (North)











# Plot 3









FRONT ELEVATION (East)

SIDE ELEVATION (South)

REAR ELEVATION (West)











#### **Cross Sections**









#### **Cross Sections**





SECTION A:A

# **Site Photos**



# **Site Photos**









#### **Site access**