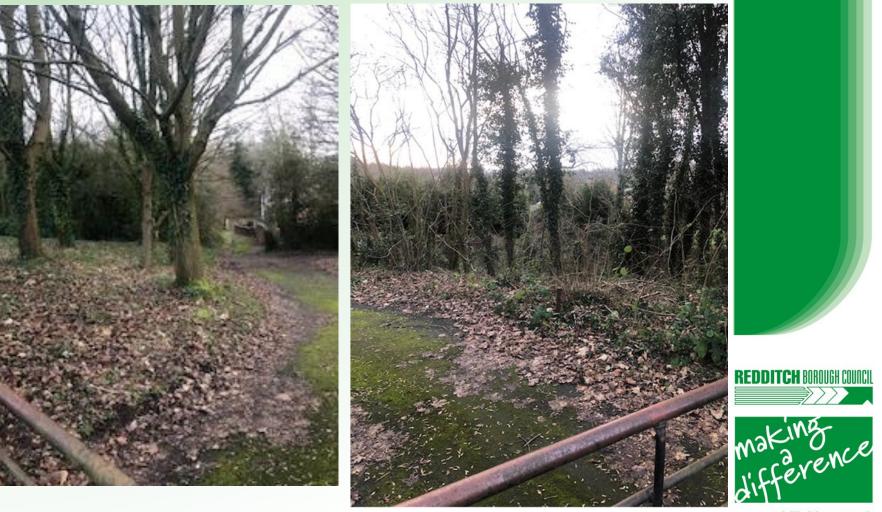

# 20/01613/FUL

Land To The North Of 12 Crabbs Cross Lane, Redditch, Worcestershire

Erection of 3 two storey dwellings.

**Recommendation: Granted** 







#### **Location Plan and Aerial View**











### **Proposed Site Plan**









# Plot 1



SIDE ELEVATION (South)



REAR ELEVATION (West)



STOC CECANIZOIA (IADI III)



GROUND FLOOR PLAN







## Plot 2



FRONT ELEVATION (East)



#### SIDE ELEVATION (South)



REAR ELEVATION (West)



SIDE ELEVATION (North)











# Plot 3









FRONT ELEVATION (East)

SIDE ELEVATION (South)

REAR ELEVATION (West)











#### **Cross Sections**









#### **Cross Sections**





SECTION A:A

# **Site Photos**



# **Site Photos**









#### **Site access**